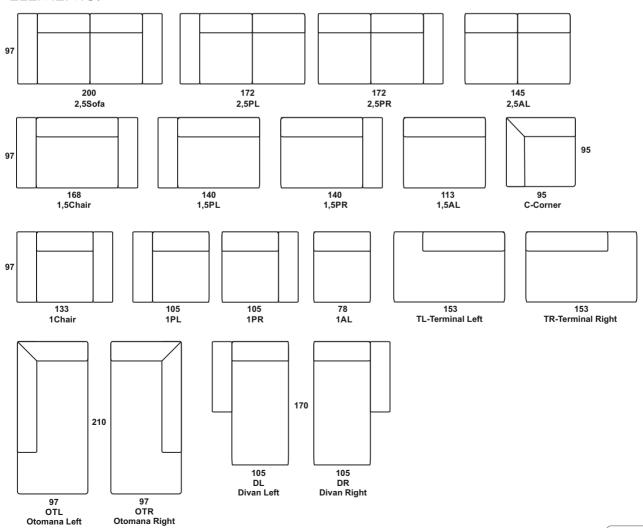

# Steam



Steam 2,5PL-DR

## Steam

### PRODUCT INFORMATION

#### **MEASUREMENTS:**

|       | 2,5PLR | DLR |
|-------|--------|-----|
| WIDTH | 172    | 105 |
| HEIGH | 76     | 76  |
| DEPTH | 97     | 170 |

Dimensions may be differences +/- 3%, depending on the choice and configuration upholstery. Tolerance for dimensions of final product rises, due to the characteristic of model and fabric that has been choosen by client.



#### STANDARD:

Fixed upholstery Plastic leegs

**SEAT:**fillled in with foam HR-3032

To every module part following cushions are included: 40x40 cm - 2x

BACK: fillled in with foam HR-3020

#### **ELEMENTS:**