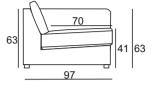

#### **MEASUREMENTS:**

|       | 2,5PLR | DLR |
|-------|--------|-----|
| WIDTH | 172    | 105 |
| HEIGH | 76     | 76  |
| DEPTH | 97     | 170 |

Dimensions may be differences +/- 3%, depending on the choice and configuration upholstery. Tolerance for dimensions of final product rises, due to the characteristic of model and fabric that has been choosen by client.