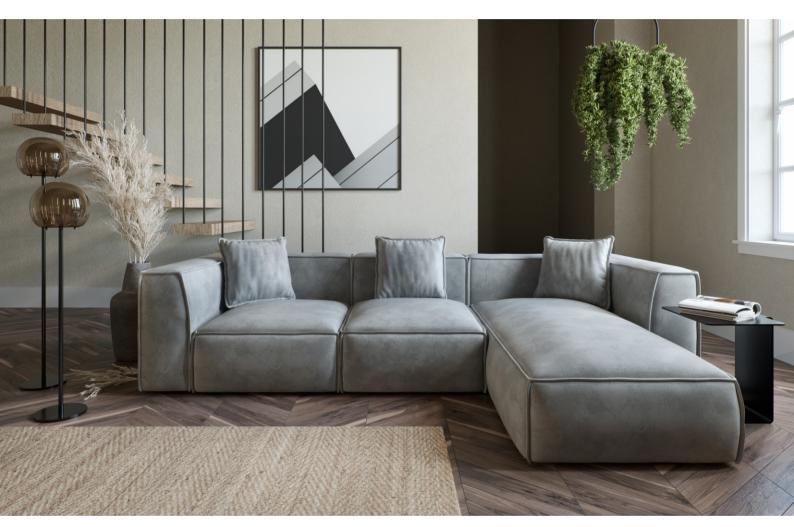

# Steam



Steam 2,5PL-DR

## Steam

### PRODUCT INFORMATION

#### **MEASUREMENTS:**

|       | 2,5PLR | DLR |
|-------|--------|-----|
| WIDTH | 172    | 105 |
| HEIGH | 76     | 76  |
| DEPTH | 97     | 170 |

Dimensions may be differences +/- 3%, depending on the choice and configuration upholstery. Tolerance for dimensions of final product rises, due to the characteristic of model and fabric that has been choosen by client.



#### STANDARD:

Fixed upholstery Plastic leegs

**SEAT:**fillled in with foam HR-3032

To every module part following cushions are included: 40x40 cm - 2x

BACK: fillled in with foam HR-3020

#### **ELEMENTS:**