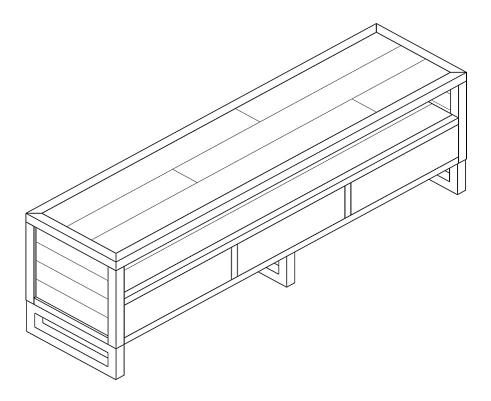

## ASSEMBLY INSTRUCTION WFA033 - T.V. CABINET

STEP 3 Carefully turn the table over on to its feet, and fully tighten all bolts.