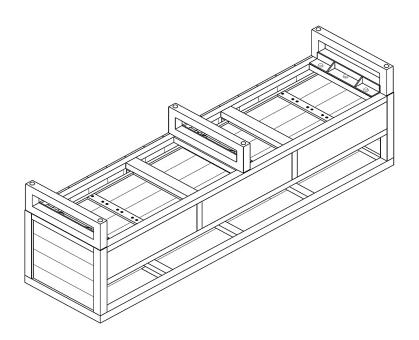

## Assembly requires two adults.

Lay all parts on a blanket to prevent scratching. Carefully lift each part

- STEP 1 Attach the legs using bolt (A) and washer (B).
- STEP 2 Tightening all bolts by using ring spanner (C), do not use power tool.

## ASSEMBLY INSTRUCTION WFA033 - T.V. CABINET

STEP 3 Carefully turn the table over on to its feet, and fully tighten all bolts.