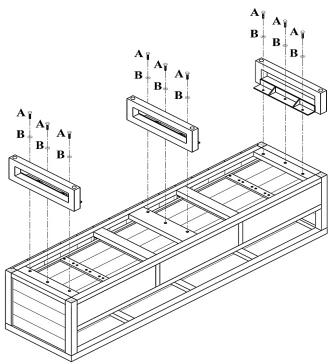

## Assembly requires two adults.

Lay all parts on a blanket to prevent scratching. Carefully lift each part

- STEP 1 Attach the legs using bolt (A) and washer (B).
- STEP 2 Tightening all bolts by using ring spanner (C), do not use power tool.

| HARDWARE |                                |  | QUANTITY |
|----------|--------------------------------|--|----------|
| Α        | BOLT<br>Ф 10 x 20              |  | 9        |
| В        | WASHER<br>Φ 11 x 20 x 1.8      |  | 9        |
| С        | RING SPANNER<br>K17 x 25 x 135 |  | 1        |