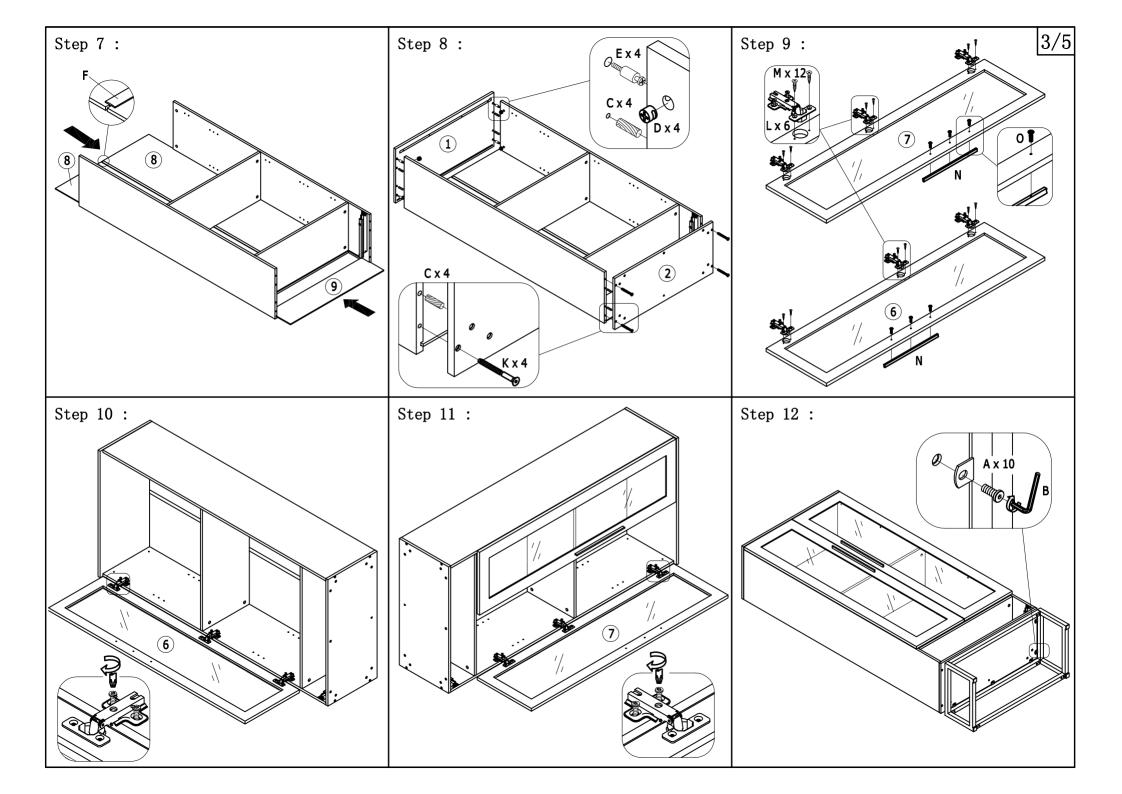

## Assembly Instructions for item: 20190221

Thank you for choosing Martinsen Furniture. The Martinsen Furniture is constructed of real hardwood and resonance dampening MDF.

Safety Warning: if you do not understand these direction or have any doubt about the safety of installation, Check carefully to make sure that there are no missing or defectiveparts. Our customer service representatives can quickly assist you with installation question and missing or damage parts. Replacement parts for products purchase through authorized dealer will be shipped directly to you. Never use defective parts. Improper installation may cause damage or serious injury.