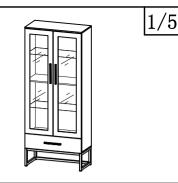

## Assembly Instructions for item: 20190221

Thank you for choosing Martinsen Furniture. The Martinsen Furniture is constructed of real hardwood and resonance dampening MDF.

Safety Warning: if you do not understand these direction or have any doubt about the safety of installation, Check carefully to make sure that there are no missing or defectiveparts. Our customer service representatives can quickly assist you with installation question and missing or damage parts. Replacement parts for products purchase through authorized dealer will be shipped directly to you. Never use defective parts. Improper installation may cause damage or serious injury.