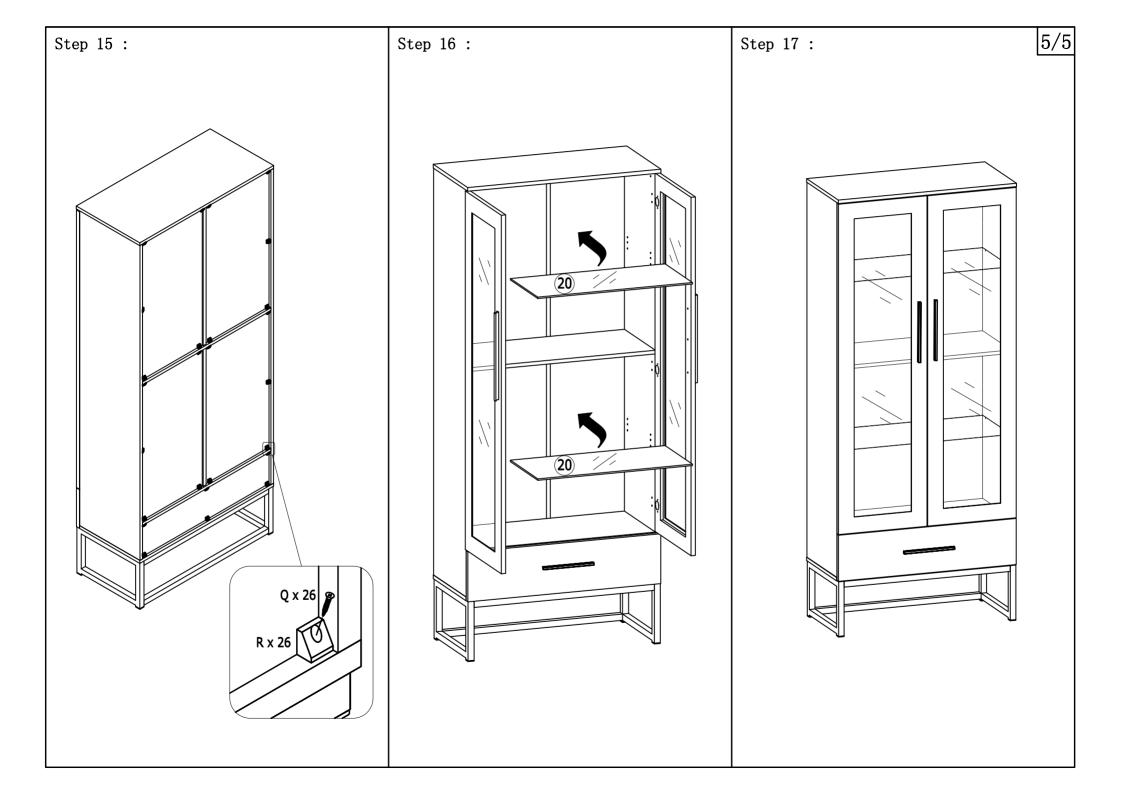

## Assembly Instructions for item: 20190221

Thank you for choosing Martinsen Furniture. The Martinsen Furniture is constructed of real hardwood and resonance dampening MDF.

Safety Warning: if you do not understand these direction or have any doubt about the safety of installation, Check carefully to make sure that there are no missing or defectiveparts. Our customer service representatives can quickly assist you with installation question and missing or damage parts. Replacement parts for products purchase through authorized dealer will be shipped directly to you. Never use defective parts. Improper installation may cause damage or serious injury.