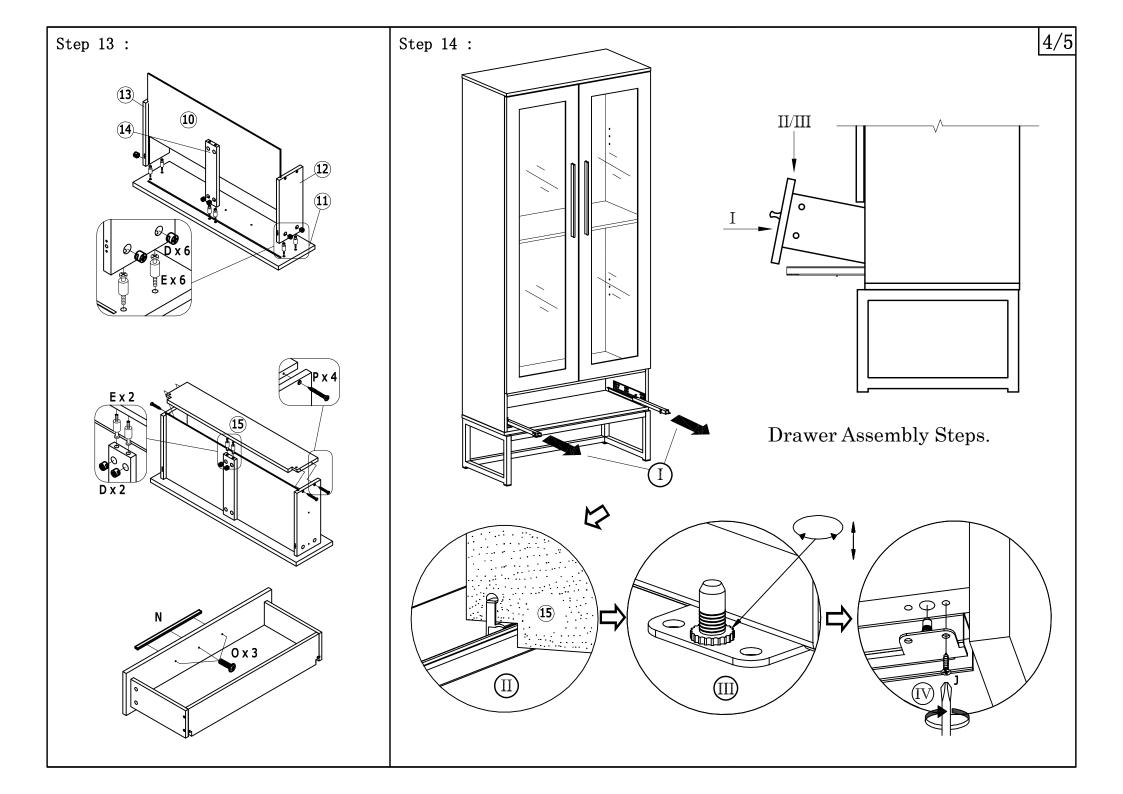

## Assembly Instructions for item: 20190221

Thank you for choosing Martinsen Furniture. The Martinsen Furniture is constructed of real hardwood and resonance dampening MDF.

Safety Warning: if you do not understand these direction or have any doubt about the safety of installation, Check carefully to make sure that there are no missing or defectiveparts. Our customer service representatives can quickly assist you with installation question and missing or damage parts. Replacement parts for products purchase through authorized dealer will be shipped directly to you. Never use defective parts. Improper installation may cause damage or serious injury.