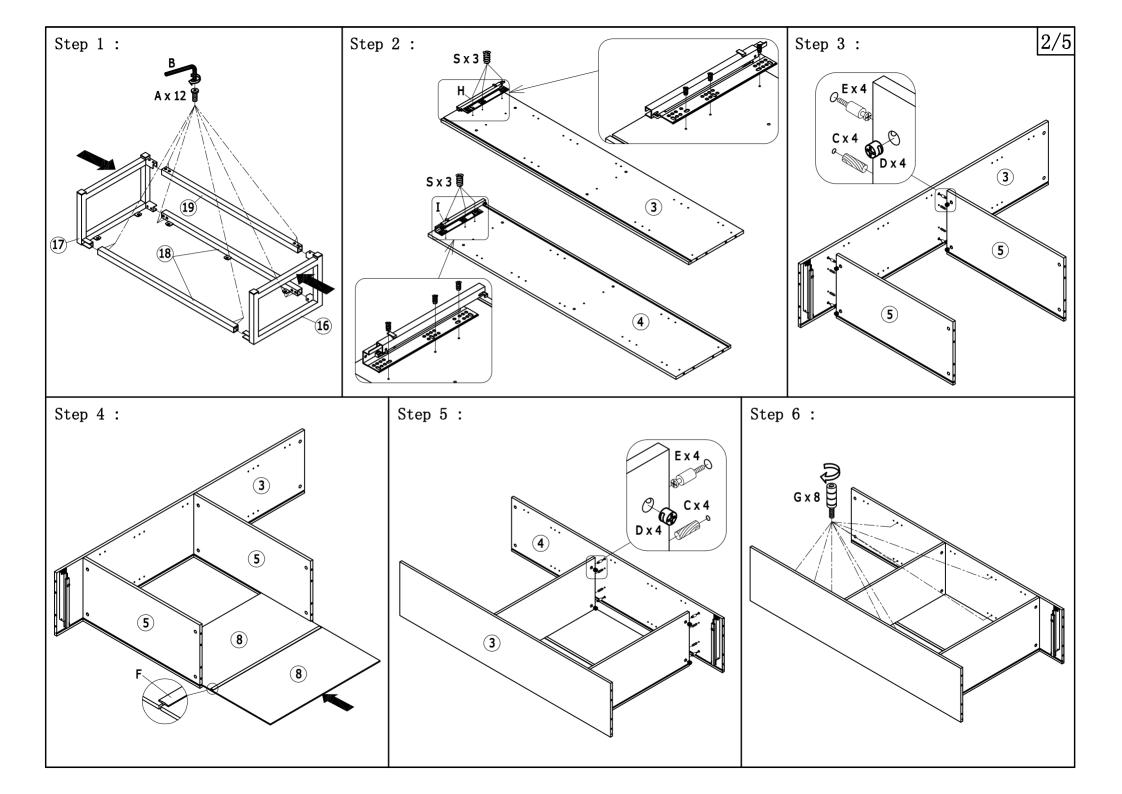

## Assembly Instructions for item: 20190221

Thank you for choosing Martinsen Furniture. The Martinsen Furniture is constructed of real hardwood and resonance dampening MDF.

Safety Warning: if you do not understand these direction or have any doubt about the safety of installation, Check carefully to make sure that there are no missing or defectiveparts. Our customer service representatives can quickly assist you with installation question and missing or damage parts. Replacement parts for products purchase through authorized dealer will be shipped directly to you. Never use defective parts. Improper installation may cause damage or serious injury.