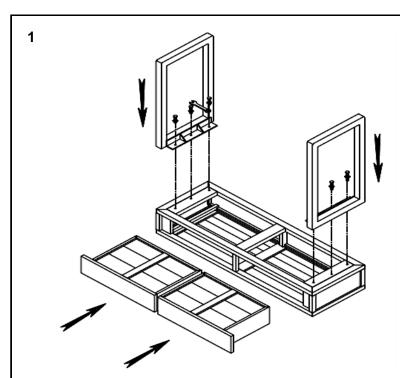

We suggest to place the table upside down on a blanket to protect it from scratching. Attach the legs using bolt (A) and washer (B)

Tightening all bolts by using ring spanner (C), do not use power tool.