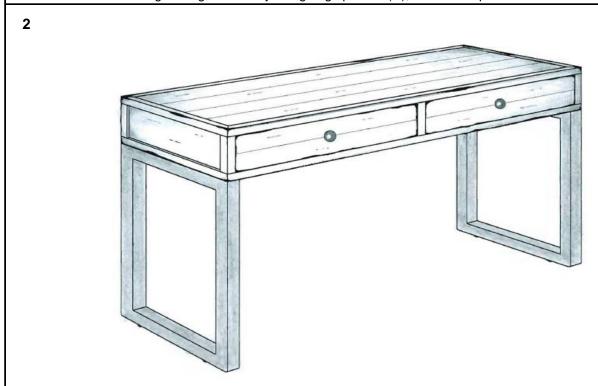

— FINISH —

Carefully turn the table over on to its feet, and fully tighten all bolts.

is the trading brand of PGT-RECLAIMED (INTERNATIONAL) LTD who is the owner of this assembly instruction No person or organization is permited to reproduce or modify under any circumstances wherever and however displayed without written permission.