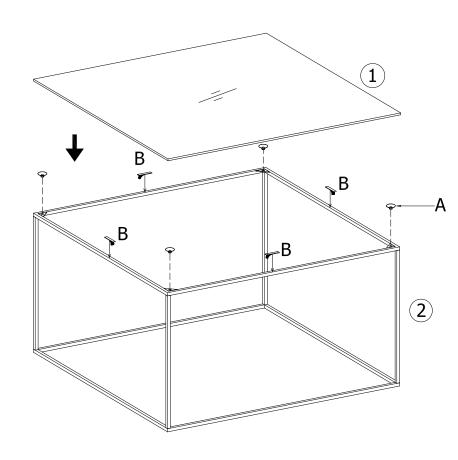

## Assembly Instructions for item: 20180034

Safety warning: If you don't understand these direction or have any doubt about the safety of installation, check carefully to make sure that there are no missing or defective parts. Our customer service representatives can quickly assist you with installation question and missing or damage parts. Replacement parts for products purchase through authorized dealer will be shipped directly to you. Never use defective parts. Improper installation may cause damage or serious damage or serious injury.