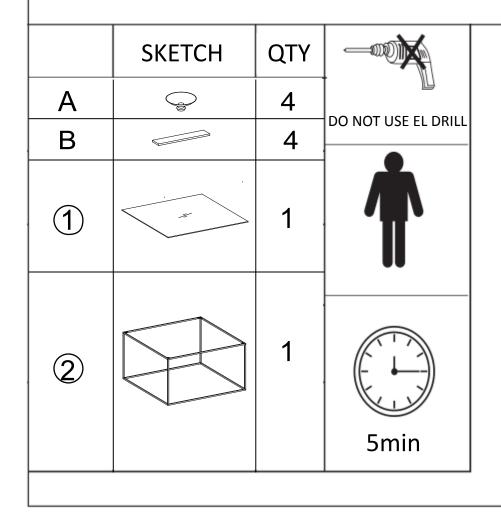

## Assembly Instructions for item: 20180034

Safety warning: If you don't understand these direction or have any doubt about the safety of installation, check carefully to make sure that there are no missing or defective parts. Our customer service representatives can quickly assist you with installation question and missing or damage parts. Replacement parts for products purchase through authorized dealer will be shipped directly to you. Never use defective parts. Improper installation may cause damage or serious damage or serious injury.