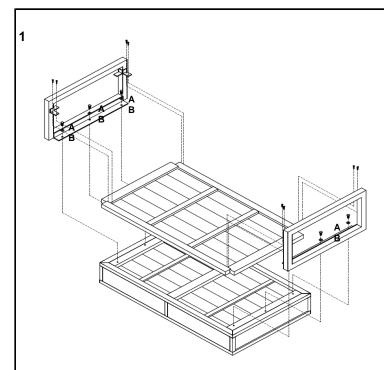

## ASSEMBLY INSTRUCTION WFA014/KD COFFEE TABLE

| HARDWARE |                                |            | QUANTITY |
|----------|--------------------------------|------------|----------|
| Α        | Bolt<br>Ф 10 x 25              | OTA        | 6        |
| В        | Washer<br>Ф 10 x 20 x 1.8      | 0          | 6        |
| С        | Screw Ф 4 x 20                 | <b>(3)</b> | 8        |
| D        | Ring Spanner<br>K17 x 25 x 135 |            | 1        |

Assembly requires two adults.

We suggest to place the table upside down on a blanket to protect it from scratching.

Attach the legs using bolt (A) and washer (B).

Attach the shelf using screws (C)

Tighten all bolts by using ring spanner (D), do not use power tool.