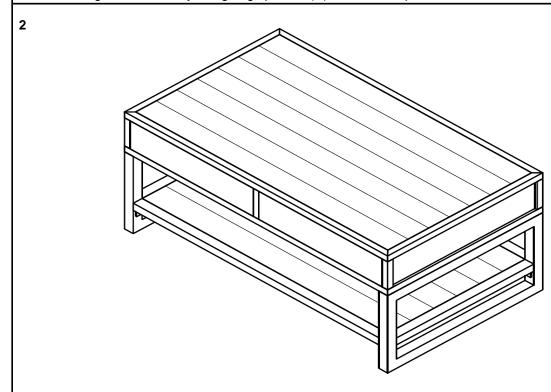

Assembly requires two adults.

We suggest to place the table upside down on a blanket to protect it from scratching.

Attach the legs using bolt (A) and washer (B).

Attach the shelf using screws (C)

Tighten all bolts by using ring spanner (D), do not use power tool.